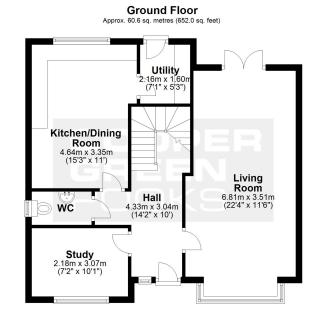

#### **KEY FEATURES**

- Spacious entrance hall with stone effect tiled flooring and cloakroom.
- Study and living room which has a bay window to front and glazed double doors to rear patio.
- Impressive kitchen/dining room with integrated appliances and an adjoining utility room which also provides rear access.
- Staircase from hall to landing, 4 double bedrooms and a well fitted family bathroom. The main bedroom also has an en suite shower room.
- Double glazed windows and gas fired central heating.
- Block paved driveway providing parking for about 2 cars, as well as access to single garage.
- Lawned garden to front enclosed by established hedging and a good sized lawned rear garden with paved patio and specimen trees.
- Really good location within a quiet and popular area of town, close to a wide range of amenities, good schools and the town centre.
- Built by reputable local developers (Galliers Homes) in 2015.

Cooper Green Pooks 3 Barker Street Shrewsbury SY1 1QF

www.cgpooks.co.uk sales@cgpooks.co.uk

First Floor Approx. 61.5 sq. metres (661.6 sq. feet)

Total area: approx. 122.0 sq. metres (1313.6 sq. feet) We accept no responsibility for any mistake or inaccuracy contained within the floorplan. The floorplan is provided as a guide only and should be taken as an illustration only. The measurements, contents and positioning are approximations only and provided as a guidance tool and not an exact replication of the property. Plan produced using PlanUp.