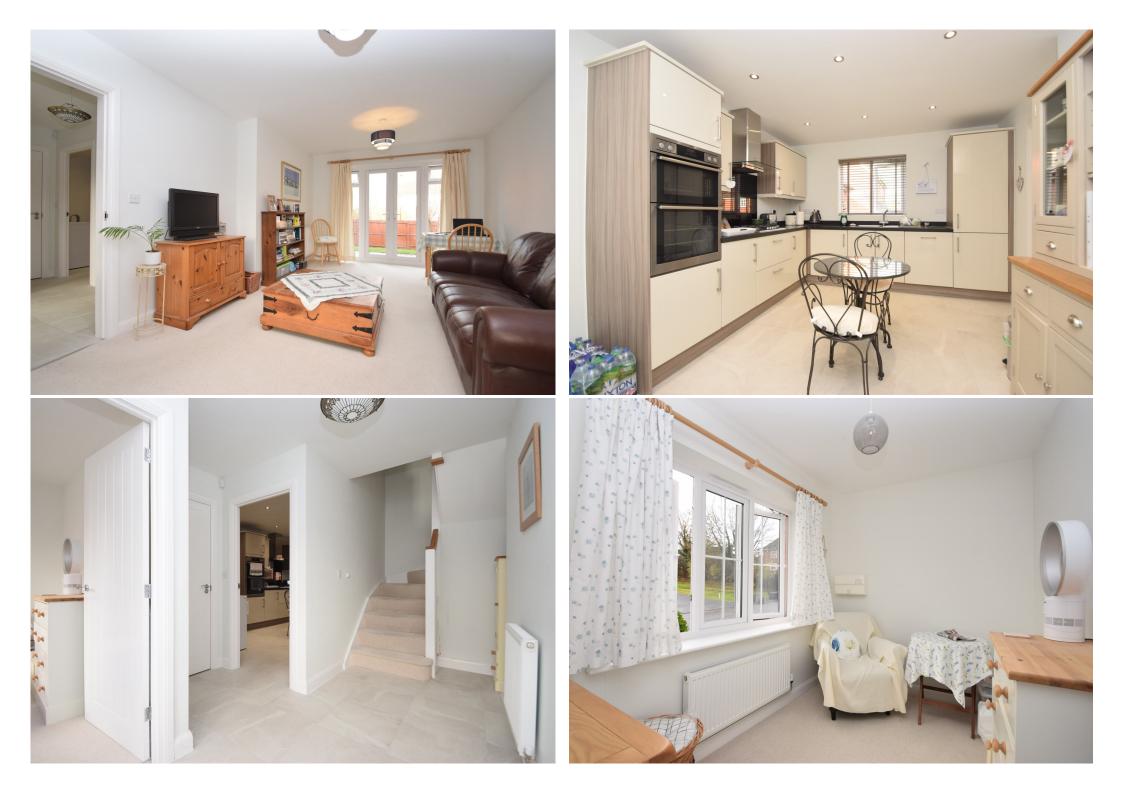

#### **KEY FEATURES**

- Spacious entrance hall with stone effect tiled flooring and cloakroom.
- Study and living room which has a bay window to front and glazed double doors to rear patio.
- Impressive kitchen/dining room with integrated appliances and an adjoining utility room which also provides rear access.
- Staircase from hall to landing, 4 double bedrooms and a well fitted family bathroom. The main bedroom also has an en suite shower room.
- Double glazed windows and gas fired central heating.
- Block paved driveway providing parking for about 2 cars, as well as access to single garage.
- Lawned garden to front enclosed by established hedging and a good sized lawned rear garden with paved patio and specimen trees.
- Really good location within a quiet and popular area of town, close to a wide range of amenities, good schools and the town centre.
- Built by reputable local developers (Galliers Homes) in 2015.