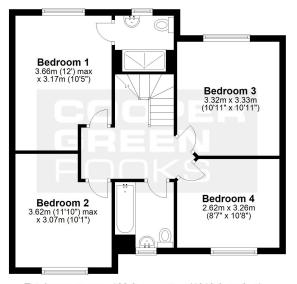

#### **KEY FEATURES**

- Spacious entrance hall with stone effect tiled flooring and cloakroom.
- Study and living room which has a bay window to front and glazed double doors to rear patio.
- Impressive kitchen/dining room with integrated appliances and an adjoining utility room which also provides rear access.
- Staircase from hall to landing, 4 double bedrooms and a well fitted family bathroom. The main bedroom also has an en suite shower room.
- Double glazed windows and gas fired central heating.
- Block paved driveway providing parking for about 2 cars, as well as access to single garage.
- Lawned garden to front enclosed by established hedging and a good sized lawned rear garden with paved patio and specimen trees.
- Really good location within a quiet and popular area of town, close to a wide range of amenities, good schools and the town centre.
- Built by reputable local developers (Galliers Homes) in 2015.

Cooper Green Pooks 3 Barker Street Shrewsbury SY1 1QF

www.cgpooks.co.uk sales@cgpooks.co.uk

First Floor Approx. 61.5 sq. metres (661.6 sq. feet)

Total area: approx. 122.0 sq. metres (1313.6 sq. feet) We accept no responsibility for any mistake or inaccuracy contained within the floorplan. The floorplan is provided as a guide only and should be taken as an illustration only. The measurements, contents and positioning are approximations only and provided as a guidance tool and not an exact replication of the property. Plan produced using PlanUp.