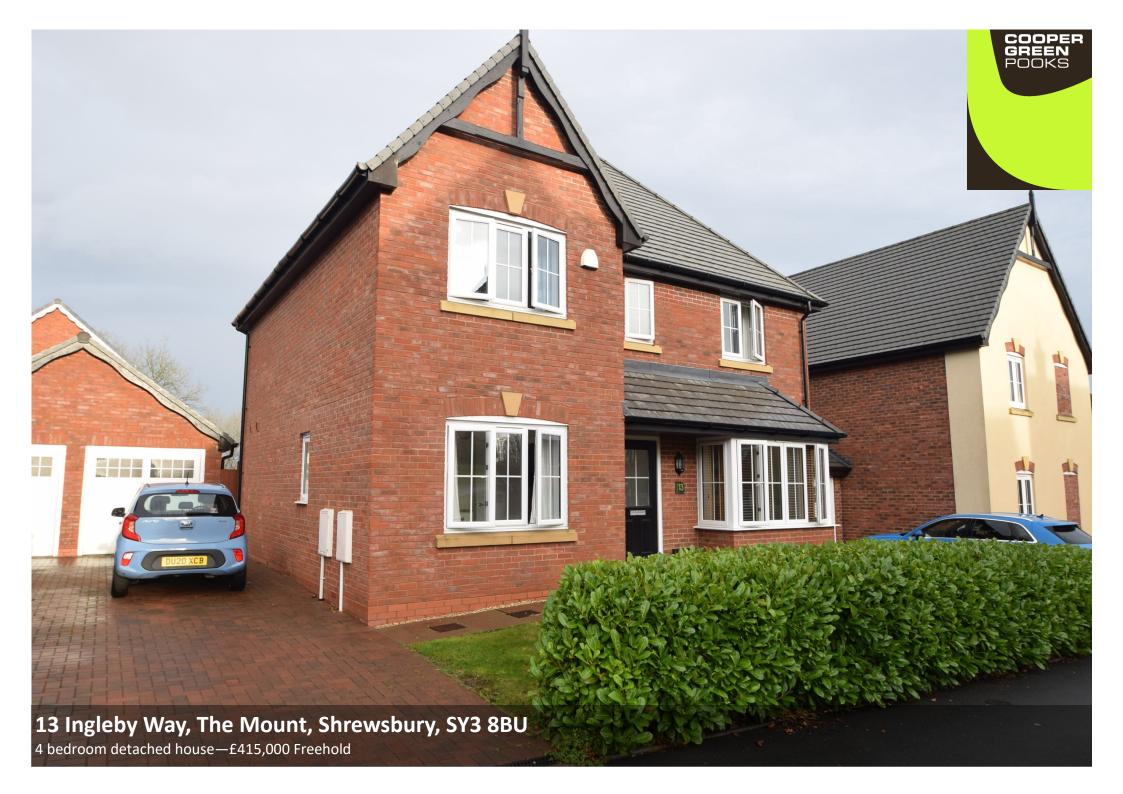

#### Coopergreenpooks.co.uk

£415,000 Freehold—4 bedroom detached house Coopergreenpooks.co.uk/property/26903

This attractive and well-designed modern detached house provides stylish accommodation, whilst being located in a very sought after development just a 5 minute drive from the town centre.

#### **KEY FEATURES**

- Spacious entrance hall with stone effect tiled flooring and cloakroom.
- Study and living room which has a bay window to front and glazed double doors to rear patio.
- Impressive kitchen/dining room with integrated appliances and an adjoining utility room which also provides rear access.
- Staircase from hall to landing, 4 double bedrooms and a well fitted family bathroom. The main bedroom also has an en suite shower room.
- Double glazed windows and gas fired central heating.
- Block paved driveway providing parking for about 2 cars, as well as access to single garage.
- Lawned garden to front enclosed by established hedging and a good sized lawned rear garden with paved patio and specimen trees.
- Really good location within a quiet and popular area of town, close to a wide range of amenities, good schools and the town centre.
- Built by reputable local developers (Galliers Homes) in 2015.