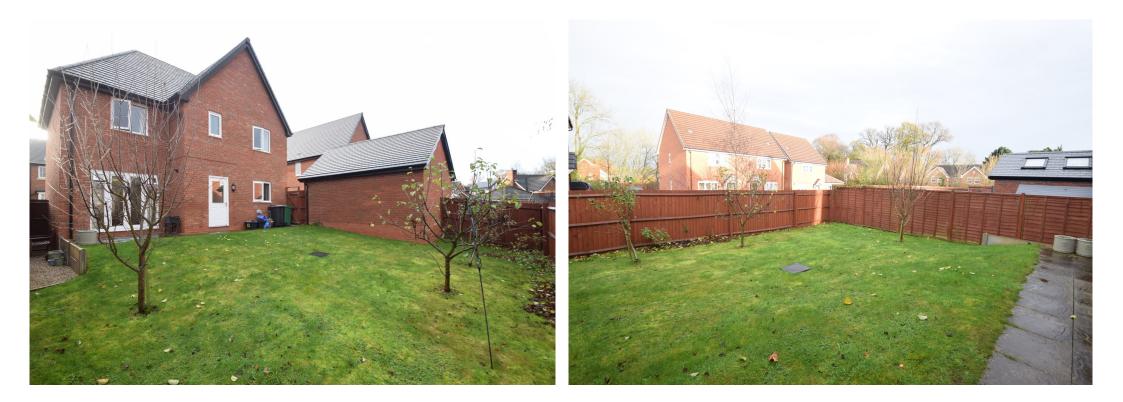

#### **KEY FEATURES**

- Spacious entrance hall with stone effect tiled flooring and cloakroom.
- Study and living room which has a bay window to front and glazed double doors to rear patio.
- Impressive kitchen/dining room with integrated appliances and an adjoining utility room which also provides rear access.
- Staircase from hall to landing, 4 double bedrooms and a well fitted family bathroom. The main bedroom also has an en suite shower room.
- Double glazed windows and gas fired central heating.
- Block paved driveway providing parking for about 2 cars, as well as access to single garage.
- Lawned garden to front enclosed by established hedging and a good sized lawned rear garden with paved patio and specimen trees.
- Really good location within a quiet and popular area of town, close to a wide range of amenities, good schools and the town centre.
- Built by reputable local developers (Galliers Homes) in 2015.